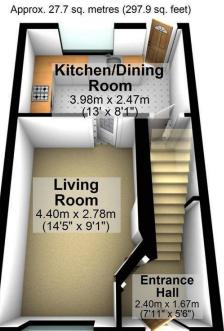

## **Ground Floor**

Total area: approx. 53.0 sq. metres (570.5 sq. feet)

**Woodcock Holmes** 20a Tesla Court, Innovation Way, Peterborough PE2 6FL

01733 303111 info@woodcockholmes.co.uk rightmove△ find your happy