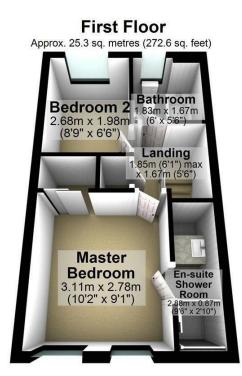

## **Ground Floor**

Total area: approx. 53.0 sq. metres (570.5 sq. feet)

**Woodcock Holmes** 20a Tesla Court, Innovation Way, Peterborough PE2 6FL

01733 303111 info@woodcockholmes.co.uk rightmove△ find your happy