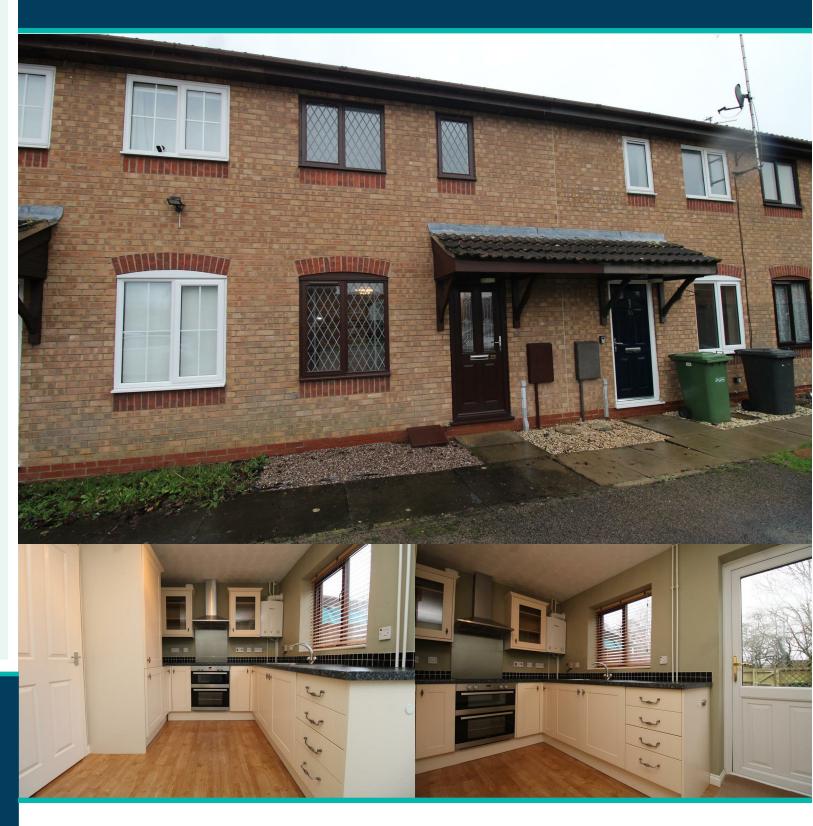

**35 Nightingale Court** Peterborough, PE4 7FH £1,070 Per Month

## 35 Nightingale Court Peterborough PE4 7FH

- TWO DOUBLE BEDROOMS
- NEWLY FITTED KITCHEN
- FULLY FITTED APPLIANCES
- EN SUITE TO MASTER
- OFF ROAD PARKING
- CLOSE TO LOCAL AMENITIES
- ENCLOSED REAR GARDEN